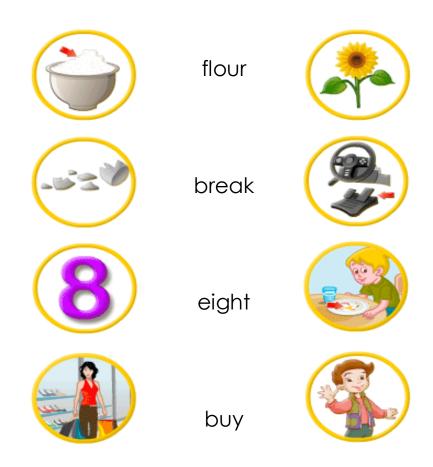

EMENT PROGRAMME GRADE ONE WORKSHEET SUBJECT: LITERACY

LESSON: REVIEW WEEK 10

| Name                                   | Bate             |  |
|----------------------------------------|------------------|--|
| Complete the activities.               |                  |  |
| Colour the picture for the '-at' fam   | nily in blue.    |  |
| Colour the picture 'for the '-ock' for | amily in yellow. |  |



Picture Story: Draw a picture to show you helping at home.



## Write the plural form for the word in each box.

| One    | More than one |
|--------|---------------|
| bus    | buses         |
| fox    |               |
| brush  |               |
| glass  |               |
| watch  |               |
| potato |               |

## VOCABULARY

## Circle the picture that matches each name.



32