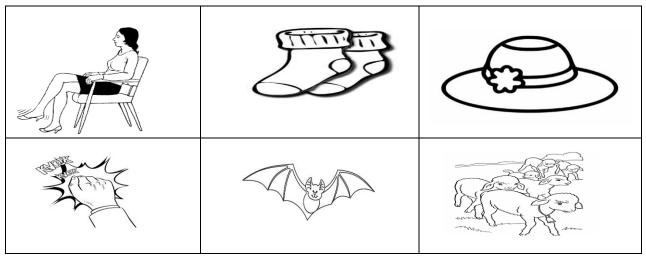

## MINISTRY OF EDUCATION PRIMARY ENGAGEMENT PROGRAMME GRADE ONE WORKSHEET SUBJECT: LITERACY

LESSON: REVIEW WEEK 10

| Name                                   | Bate             |  |
|----------------------------------------|------------------|--|
| Complete the activities.               |                  |  |
| Colour the picture for the '-at' fam   | nily in blue.    |  |
| Colour the picture 'for the '-ock' for | amily in yellow. |  |